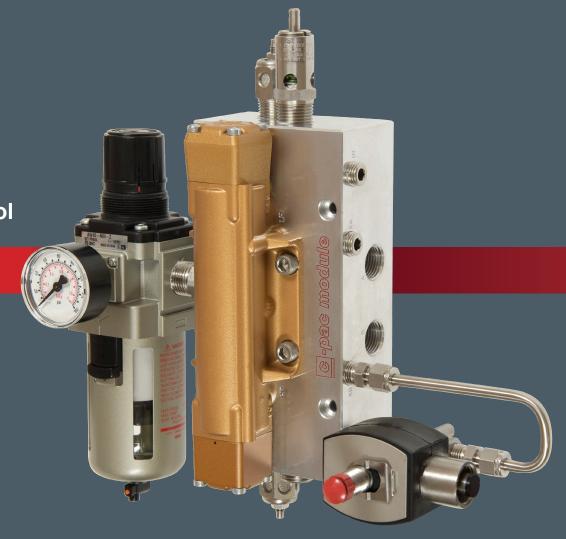

# C-PAC MODULE®

**Cowan Pneumatic Actuator Control** 

Compact. Versatile. Simple. Cost Effective.

- Designed for Linear and
  1/4 Turn Actuators
- Fail Close, Open, Last or Lock
- Cv up to 11.1

# **Design & Specifications**

Compact.

Versatile.

Simple.

**Cost Effective.** 

- Designed for all linear and 1/4-turn actuators
- Sizes: 1/4" Namur mount Cv 1.4; 1/2" NPT, Cv
  4.0 & 1" NPT, Cv 11.1
- Compact Manifold can be easily mounted on either Valve Yoke or Actuator Pad
- Versatile Modular Manifold is suitable for a wide variety of applications and mounting configurations
- Simple Eliminate costly and cumbersome piping, fittings & panels
- Cost Effective Considerably reduce component inventory and assembly time
- Repeatability Cut down on reworking the "same-but-different" configuration every time

# **Ports & Valves**

- Contains every foreseeable pathway for fail close, fail open, fail last and fail lock configurations
- Has ports for every possible component: filter-regulator, solenoid valve, quick exhaust, speed controls, fusible plugs, etc.
- · Don't need a port? Leave it plugged