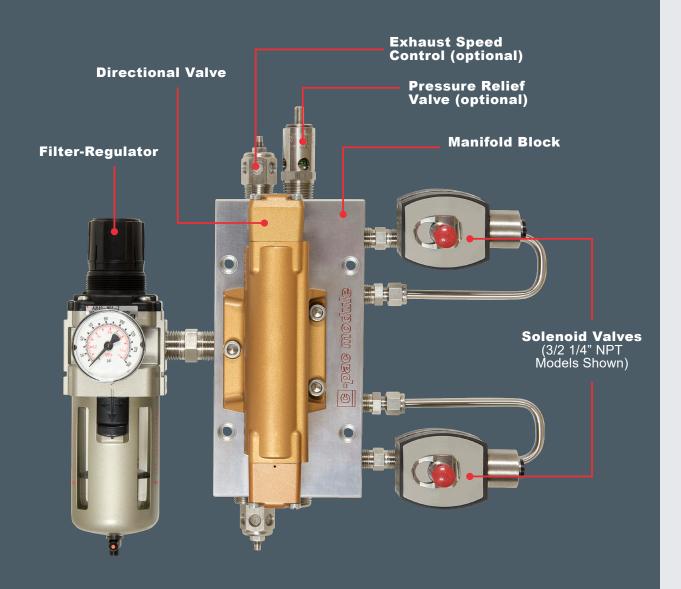

# **Design & Specifications**

Compact.

Versatile.

Simple.

**Cost Effective.** 

- Designed for all linear and 1/4-turn actuators
- Sizes: 1/4" Namur mount Cv 1.4; 1/2" NPT, Cv
  4.0 & 1" NPT, Cv 11.1
- Compact Manifold can be easily mounted on either Valve Yoke or Actuator Pad
- Versatile Modular Manifold is suitable for a wide variety of applications and mounting configurations
- Simple Eliminate costly and cumbersome piping, fittings & panels
- Cost Effective Considerably reduce component inventory and assembly time
- Repeatability Cut down on reworking the "same-but-different" configuration every time

# **Ports & Valves**

- Contains every foreseeable pathway for fail close, fail open, fail last and fail lock configurations
- Has ports for every possible component: filter-regulator, solenoid valve, quick exhaust, speed controls, fusible plugs, etc.
- · Don't need a port? Leave it plugged