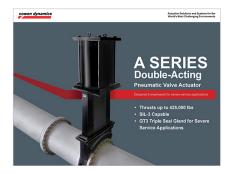

# C-PAC MODULE®

**Cowan Pneumatic Actuator Control** 

Compact. Versatile. Simple. Cost Effective.

- Designed for Linear and
  1/4 Turn Actuators
- Fail Close, Open, Last or Lock
- Cv up to 11.1