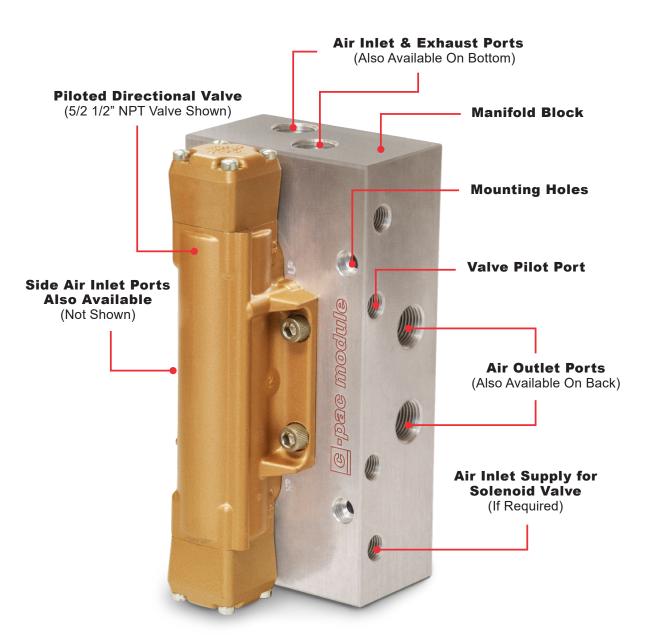

# **Design & Specifications**

Compact.

Versatile.

Simple.

**Cost Effective.** 

- Designed for all linear and 1/4-turn actuators
- Sizes: 1/4" Namur mount Cv 1.4; 1/2" NPT, Cv
  4.0 & 1" NPT, Cv 11.1
- Compact Manifold can be easily mounted on either Valve Yoke or Actuator Pad
- Versatile Modular Manifold is suitable for a wide variety of applications and mounting configurations
- Simple Eliminate costly and cumbersome piping, fittings & panels
- Cost Effective Considerably reduce component inventory and assembly time
- Repeatability Cut down on reworking the "same-but-different" configuration every time

# **Ports & Valves**

- Contains every foreseeable pathway for fail close, fail open, fail last and fail lock configurations
- Has ports for every possible component: filter-regulator, solenoid valve, quick exhaust, speed controls, fusible plugs, etc.
- · Don't need a port? Leave it plugged